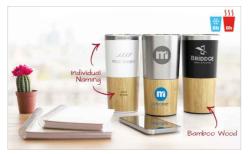

## **Metro Bamboo**

The Metro Bamboo is a beautifully designed Travel Cup that boasts double-wall insulation to keep your hot drinks hot and cold drinks cold. Related to our Metro Travel Cup, the Metro Bamboo also features a secure easy-sip Tritan™ lid and a stunning bamboo exterior towards the base of the cup - which can be branded with your logo, slogan and more.

## **Metro Bamboo**

| Colours               | • • •                                                           |                        |
|-----------------------|-----------------------------------------------------------------|------------------------|
| Lead Time             | 8 working days                                                  |                        |
| Branding              | SCREEN PRINTING  1 - 4 COLORS                                   | INDIMIDUAL INAIMING    |
|                       | Screen Printing                                                 | Laser Engraving        |
| Branding Area         | Area Side: 50mm X 35mm                                          | Area Side: 63mm X 52mm |
| Dimensions and Weight | Height: 183mm (7.2 inches)                                      |                        |
|                       | Diameter: 87.8mm (3.46 inches) Weight: 313 grams (11.04 ounces) |                        |