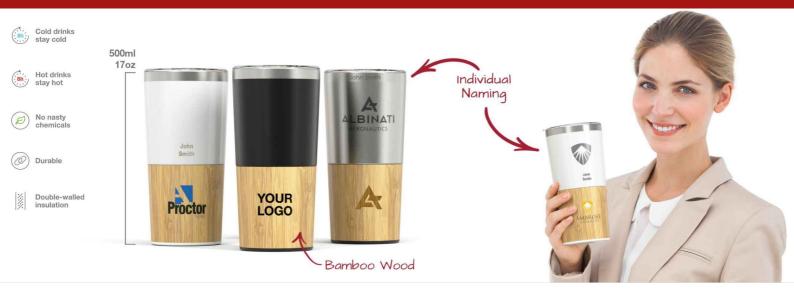

## **Metro Bamboo**

The Metro Bamboo is a beautifully designed Travel Cup that boasts double-wall insulation to keep your hot drinks hot and cold drinks cold. Related to our Metro Travel Cup, the Metro Bamboo also features a secure easy-sip Tritan™ lid and a stunning bamboo exterior towards the base of the cup - which can be branded with your logo, slogan and more.

## **Metro Bamboo**

| Colours               | • • •                                                           |                        |
|-----------------------|-----------------------------------------------------------------|------------------------|
| Lead Time             | 8 working days                                                  |                        |
| Branding              | SCREEN PRINTING  1 - 4 COLORS                                   | INDIMIDUAL INAIMING    |
|                       | Screen Printing                                                 | Laser Engraving        |
| Branding Area         | Area Side: 50mm X 35mm                                          | Area Side: 63mm X 52mm |
| Dimensions and Weight | Height: 183mm (7.2 inches)                                      |                        |
|                       | Diameter: 87.8mm (3.46 inches) Weight: 313 grams (11.04 ounces) |                        |